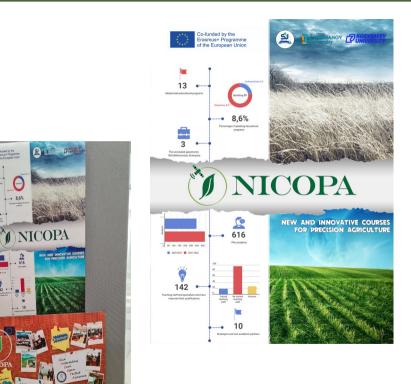

онференции «ШОҚАН ОҚУЛАРЫ - 24», посвящённой 185-летию Шокана Уалиханова

MATERIALS of the International practical science conference «SHOQAN OQULARY - 24», dedicated to the 185th anniversary of Shokan Ualikhanov

Том 2

Кокшетау, 2020



On 20-21.10.2020, the exhibition of CBHE Erasmus+ projects in Kazakhstan "The role of Erasmus+ projects in the modernization of higher education in Kazakhstan: their impact and sustainability" was held in Nur-Sultan. This exhibition featured videos and posters of Erasmus + projects, including the NICoPA project.

The poster of the project can be viewed at this link: <u>https://drive.google.com/drive/folders/1I-2DJ1TO1i77e\_</u> pDBa3ml84PD-ER?usp=sharing

#### Exhibition information:

http://erasmusplus.kz/index.php/ru/erasmus/vystavka-pr ov-ppvo-2020







Publication in the media: Article "Agriculture must be Precision", regional newspaper "Akmolinskaya Pravda", 19.10.2020 http://apgazeta.kz/2020/10/19/selskoe-hozyajstvo-dolzhno-byt-tochnym/

â

apgazeta.kz/2020/10/19/selskoe-hozvaistvo-dolzhno-byt-tochnym/

🖸 YouTube M Gmail 🌎 ПРЕДПРИНИМАТЕ...



«Конкурентоспособную экономику невозможно создать без развитого сельского хозяйства. Системными проблемами в АПК являются дефицит профессиональных кадров, а также низкий уровень развития аграрной науки».

Из Послания Главы государства Касым-Жомарта Токаева народу Казахстана.

Сельскохозяйственное производство является одной из приоритетных отраслей экономики нашей области. Кадровое обеспечение сельского хозяйства сегодня ввляется стратегической задачей государственного масштаба. О том, как реш