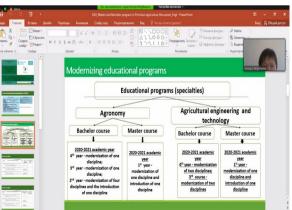

Training courses (disciplines) were developed and modernized within the framework of two educational programs (EP): "Agronomy" and "Agrarian technique and technology" (bachelor's and master's degrees).

#### **Table 1.1. ACTIVITIES IMPLEMENTED**

In 2020, the university developed and modernized training courses (disciplines) within the framework of two educational programs (EP): "Agronomy" and "Agricultural engineering and technology" (bachelor's and master's degrees).

12 training courses (disciplines) were modernized and 3 new training courses (disciplines) were developed.

On August 10, 2020, during a ZOOM meeting with the participation of European colleagues, the local project coordinator presented two educational programs modernized at the university ("Agronomy" and "Agricultural machinery and technology"), modified taking into account the experience of European universities.