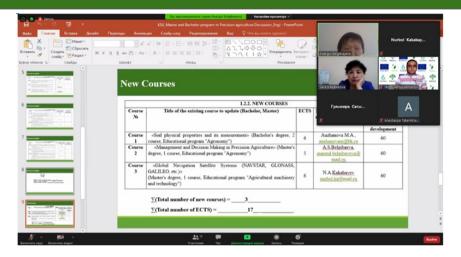

12 training courses (disciplines) were modernized and 3 new training courses (disciplines) were developed.

The modernized and new training courses (disciplines) have passed the accreditation procedure at the institutional level in accordance with the current university rules.

#### **Table 1.1. ACTIVITIES IMPLEMENTED**

In 2020, the university developed and modernized training courses (disciplines) within the framework of two educational programs (EP): "Agronomy" and "Agricultural engineering and technology" (bachelor's and master's degrees).

12 training courses (disciplines) were modernized and 3 new training courses (disciplines) were developed.

On August 10, 2020, during a ZOOM meeting with the participation of European colleagues, the local project coordinator presented two educational programs modernized at the university ("Agronomy" and "Agricultural machinery and technology"), modified taking into account the experience of European universities.